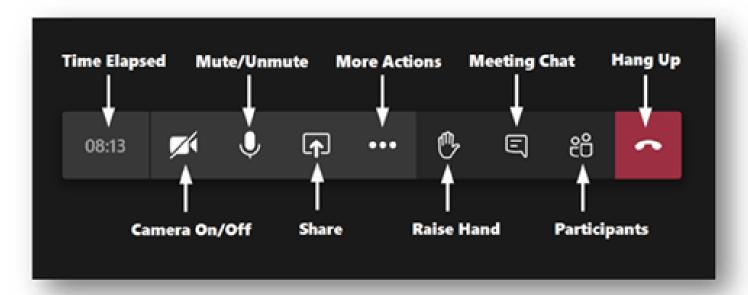

Click on «join now/şimdi katıl» and join the lesson.

• When you join your online class, you will see the bar below.

MS Teams control-What is this..?