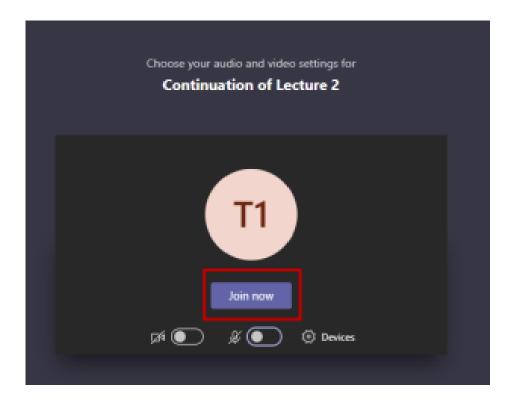

Your teacher will add you to your MS Teams class. Go to «Ekipler/Teams» to find your class and click on it

- Open your online class on MS Teams before your lesson.
- You will see the meeting, click «katıl/join» to join your class.

Click on «join now/şimdi katıl» and join the lesson.

• When you join your online class, you will see the bar below.

MS Teams control-What is this..?