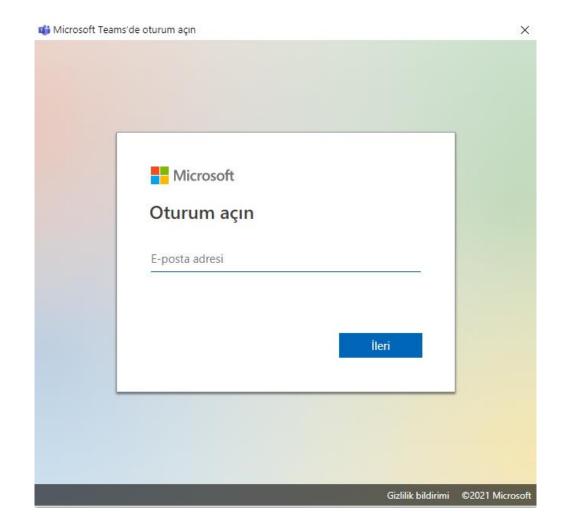

## How to login to MS Teams?

Follow the steps

- First, download the programme or the app.
- Use your altinbas mail address to log in.

(e.g. 21.....@ogr.altinbas.edu.tr)

 Your password is the same as your altinbas mail password.