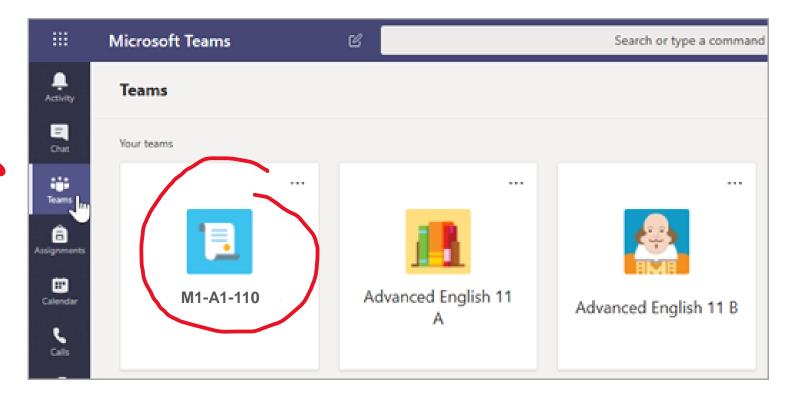

Your teacher will add you to your MS Teams class. Go to «Ekipler/Teams» to find your class and click on it

- Open your online class on MS Teams before your lesson.
- You will see the meeting, click «katıl/join» to join your class.