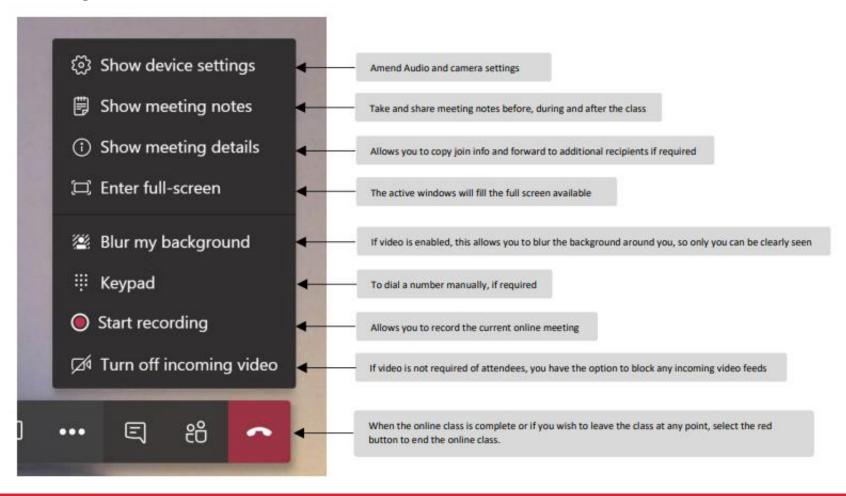

e. We use it to join our online classes or have our speaking tasks.

You can download it to your computer, tablet or phone.









## How to login to MS Teams?



Follow the steps







- First, download the programme or the app.
- Use your altinbas mail address to log in.

(e.g. 21.....@ogr.altinbas.edu.tr)

 Your password is the same as your altinbas mail password.





Your teacher will add you to your MS Teams class. Go to «Ekipler/Teams» to find your class and click on it





- Open your online class on MS Teams before your lesson.
- You will see the meeting, click «katıl/join» to join your class.





Click on «join now/şimdi katıl» and join the lesson.





• When you join your online class, you will see the bar below.

MS Teams control-What is this..?





## More features...