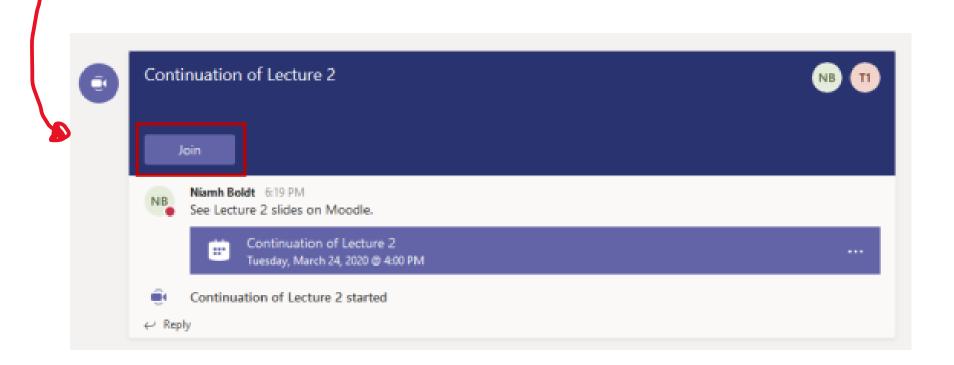

Your teacher will add you to your MS Teams class. Go to «Ekipler/Teams» to find your class and click on it

- Open your online class on MS Teams before your lesson.
- You will see the meeting, click «katıl/join» to join your class.

Click on «join now/şimdi katıl» and join the lesson.

• When you join your online class, you will see the bar below.

MS Teams control-What is this..?